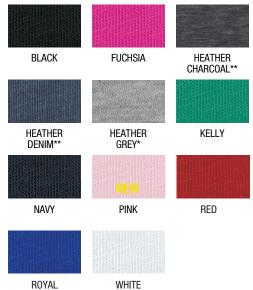

### Colors

| Size   | XS<br>(2/3) | S<br>(4/5) | M<br>(6/8) | L<br>(10/12) | XL<br>(14/16) |
|--------|-------------|------------|------------|--------------|---------------|
| Width  | 14          | 15         | 17         | 18           | 20            |
| Length | 18          | 20         | 22         | 24           | 26            |

\*\*Heather Grey is 90% ring-spun cotton/10% polyester

\*\*Other Heathers are 50% ring-spun cotton/50% polyester